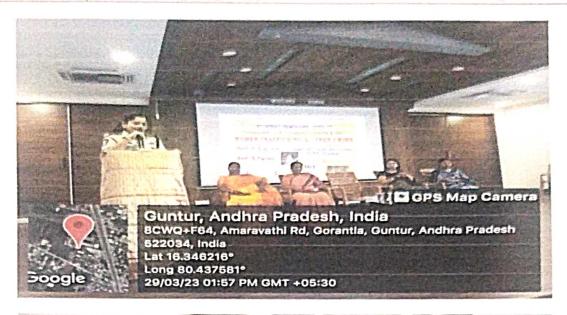

No. of Students attended: 218

Department of Commerce had organized a workshop in collaboration with the Management and IQAC on the topic of "A MOTIVATIONAL AND GUIDANCE SESSION ON ENTREPRENEURSHIP OPPORTUNITIES" in college auditorium on 31st August 2023 under Swavalambi Bharat Abhiyan, Andhra Pradesh. Dr. Sr. Fatima Rani. P., Principal and correspondent started the programme with welcome address. Resouce persons Mr. K. Sreedhar Babu, Motivational Speaker, Mr. V. Srinivasa AGM, SBI, Guntur, Mrs. T. Pavani, Entrrepreneur, Mr. S. Rajesh, Felicitator, Swavalamba Bharat Abhiyan were motivated the students on entrepreneurship as one of the like skillopportunity.