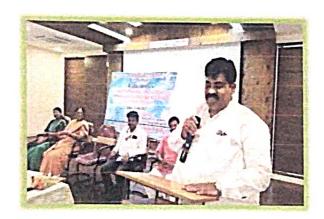

No. of Students attended: 218

Department of Commerce had organized a workshop in collaboration with the Management and IQAC on the topic of "A MOTIVATIONAL AND GUIDANCE SESSION ON ENTREPRENEURSHIP OPPORTUNITIES" in college auditorium on 31st August 2023 under Swavalambi Bharat Abhiyan, Andhra Pradesh. Dr. Sr. Fatima Rani. P., Principal and correspondent started the programme with welcome address. Resouce persons Mr. K. Sreedhar Babu, Motivational Speaker, Mr. V. Srinivasa AGM, SBI, Guntur, Mrs. T. Pavani, Entrrepreneur, Mr. S. Rajesh, Felicitator, Swavalamba Bharat Abhiyan were motivated the students on entrepreneurship as one of the like skillopportunity.