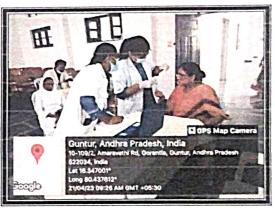

Dental Camp Date : 21-04-2023

No. of Students attended : 120

The one-day free **DENTAL CAMP** was organized by Vijaya Krishna Dental Clinic I association with Mother Gnanamma Club at St. Anns College for Women on 21<sup>st</sup> April 2023. A team of Senior and Junior Dental Doctors from Vijaya Krishna Dental Clinic carried out a comprehensive dental check up on students, faculty and staff members. Around 80 students undergone check-up. The camp included dental awareness talk educating students about common dental problems. The students also had a question and answer session with the doctors to resolve their queries based on dental hygiene. They gave referral slips for those students who needed further treatment. The camp turned out to be very beneficial for our students and staff.













(Affiliated to Acharya Nagarjuna University, Recognized Under Section 2(f) of UGC Act 1956-New Delhi)

Amaravathi Road, Gorantla, Guntur - 522034 (A.P)

Email: st\_anns\_coll@yahoo.co.in Website: www.stannscollegeforwomen.org

#### List of students attended - 120

Name of the Activity Date

: Dental Camp

: 21-04-2023

#### ATTENDANCE SHEET

| S. No | Register No | Name of the Student | Program of study | Signature of the Student