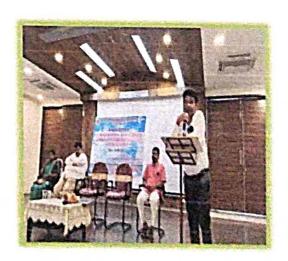

No. of Students attended: 218

Department of Commerce had organized a workshop in collaboration with the Management and IQAC on the topic of "A MOTIVATIONAL AND GUIDANCE SESSION ON ENTREPRENEURSHIP OPPORTUNITIES" in college auditorium on 31st August 2023 under Swavalambi Bharat Abhiyan, Andhra Pradesh. Dr. Sr. Fatima Rani. P., Principal and correspondent started the programme with welcome address. Resouce persons Mr. K. Sreedhar Babu, Motivational Speaker, Mr. V. Srinivasa AGM, SBI, Guntur, Mrs. T. Pavani, Entrrepreneur, Mr. S. Rajesh, Felicitator, Swavalamba Bharat Abhiyan were motivated the students on entrepreneurship as one of the like skillopportunity.