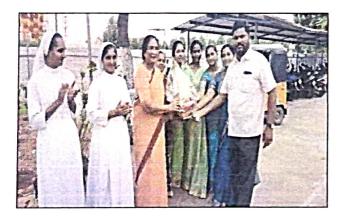

No. of Students attended: 218

Department of Commerce had organized a workshop in collaboration with the Management and IQAC on the topic of "A MOTIVATIONAL AND GUIDANCE SESSION ON ENTREPRENEURSHIP OPPORTUNITIES" in college auditorium on 31st August 2023 under Swavalambi Bharat Abhiyan, Andhra Pradesh. Dr. Sr. Fatima Rani. P., Principal and correspondent started the programme with welcome address. Resouce persons Mr. K. Sreedhar Babu, Motivational Speaker, Mr. V. Srinivasa AGM, SBI, Guntur, Mrs. T. Pavani, Entrrepreneur, Mr. S. Rajesh, Felicitator, Swavalamba Bharat Abhiyan were motivated the students on entrepreneurship as one of the like skillopportunity.