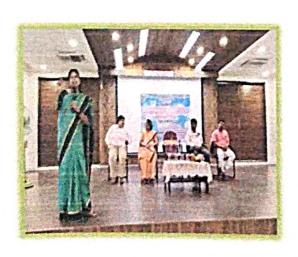

No. of Students attended: 218

Department of Commerce had organized a workshop in collaboration with the Management and IQAC on the topic of "A MOTIVATIONAL AND GUIDANCE SESSION ON ENTREPRENEURSHIP OPPORTUNITIES" in college auditorium on 31st August 2023 under Swavalambi Bharat Abhiyan, Andhra Pradesh. Dr. Sr. Fatima Rani. P., Principal and correspondent started the programme with welcome address. Resouce persons Mr. K. Sreedhar Babu, Motivational Speaker, Mr. V. Srinivasa AGM, SBI, Guntur, Mrs. T. Pavani, Entrrepreneur, Mr. S. Rajesh, Felicitator, Swavalamba Bharat Abhiyan were motivated the students on entrepreneurship as one of the like skillopportunity.