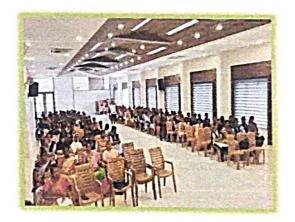

No. of Students attended: 218

Department of Commerce had organized a workshop in collaboration with the Management and IQAC on the topic of "A MOTIVATIONAL AND GUIDANCE SESSION ON ENTREPRENEURSHIP OPPORTUNITIES" in college auditorium on 31st August 2023 under Swavalambi Bharat Abhiyan, Andhra Pradesh. Dr. Sr. Fatima Rani. P., Principal and correspondent started the programme with welcome address. Resouce persons Mr. K. Sreedhar Babu, Motivational Speaker, Mr. V. Srinivasa AGM, SBI, Guntur, Mrs. T. Pavani, Entrrepreneur, Mr. S. Rajesh, Felicitator, Swavalamba Bharat Abhiyan were motivated the students on entrepreneurship as one of the like skillopportunity.