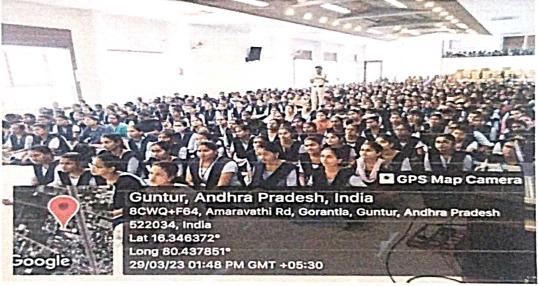

No. of Students attended: 218

Department of Commerce had organized a workshop in collaboration with the Management and IQAC on the topic of "A MOTIVATIONAL AND GUIDANCE SESSION ON ENTREPRENEURSHIP OPPORTUNITIES" in college auditorium on 31st August 2023 under Swavalambi Bharat Abhiyan, Andhra Pradesh. Dr. Sr. Fatima Rani. P., Principal and correspondent started the programme with welcome address. Resouce persons Mr. K. Sreedhar Babu, Motivational Speaker, Mr. V. Srinivasa AGM, SBI, Guntur, Mrs. T. Pavani, Entrrepreneur, Mr. S. Rajesh, Felicitator, Swavalamba Bharat Abhiyan were motivated the students on entrepreneurship as one of the like skillopportunity.