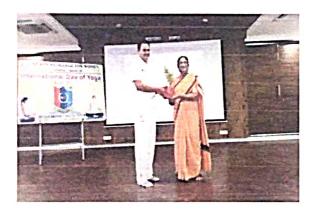

No. of Students attended: 218

Department of Commerce had organized a workshop in collaboration with the Management and IQAC on the topic of "A MOTIVATIONAL AND GUIDANCE SESSION ON ENTREPRENEURSHIP OPPORTUNITIES" in college auditorium on 31st August 2023 under Swavalambi Bharat Abhiyan, Andhra Pradesh. Dr. Sr. Fatima Rani. P., Principal and correspondent started the programme with welcome address. Resouce persons Mr. K. Sreedhar Babu, Motivational Speaker, Mr. V. Srinivasa AGM, SBI, Guntur, Mrs. T. Pavani, Entrrepreneur, Mr. S. Rajesh, Felicitator, Swavalamba Bharat Abhiyan were motivated the students on entrepreneurship as one of the like skillopportunity.