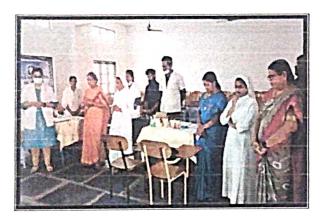

y : Dental Camp Date : 21-04-2023

No. of Students attended : 120

The one-day free **DENTAL CAMP** was organized by Vijaya Krishna Dental Clinic I association with Mother Gnanamma Club at St. Anns College for Women on 21<sup>st</sup> April 2023. A team of Senior and Junior Dental Doctors from Vijaya Krishna Dental Clinic carried out a comprehensive dental check up on students, faculty and staff members. Around 80 students undergone check-up. The camp included dental awareness talk educating students about common dental problems. The students also had a question and answer session with the doctors to resolve their queries based on dental hygiene. They gave referral slips for those students who needed further treatment. The camp turned out to be very beneficial for our students and staff.













(Affiliated to Acharya Nagarjuna University, Recognized Under Section 2(f) of UGC Act 1956-New Delhi)

Amaravathi Road, Gorantla, Guntur - 522034 (A.P)

Email: st\_anns\_coll@yahoo.co.in Website: www.stannscollegeforwomen.org

#### List of students attended - 120

Name of the Activity Date

: Dental Camp

: 21-04-2023

#### ATTENDANCE SHEET

| S. No | Register No | Name of the Student | Program of study | Signature of the Student