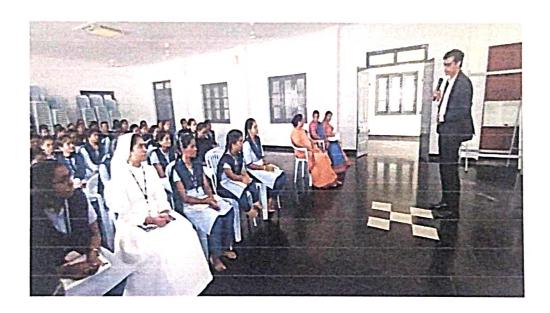

No. of Students attended: 218

Department of Commerce had organized a workshop in collaboration with the Management and IQAC on the topic of "A MOTIVATIONAL AND GUIDANCE SESSION ON ENTREPRENEURSHIP OPPORTUNITIES" in college auditorium on 31st August 2023 under Swavalambi Bharat Abhiyan, Andhra Pradesh. Dr. Sr. Fatima Rani. P., Principal and correspondent started the programme with welcome address. Resouce persons Mr. K. Sreedhar Babu, Motivational Speaker, Mr. V. Srinivasa AGM, SBI, Guntur, Mrs. T. Pavani, Entrrepreneur, Mr. S. Rajesh, Felicitator, Swavalamba Bharat Abhiyan were motivated the students on entrepreneurship as one of the like skillopportunity.