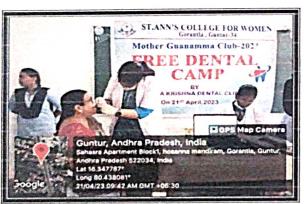

: Dental Camp Date : 21-04-2023

No. of Students attended : 120

The one-day free **DENTAL CAMP** was organized by Vijaya Krishna Dental Clinic I association with Mother Gnanamma Club at St. Anns College for Women on 21<sup>st</sup> April 2023. A team of Senior and Junior Dental Doctors from Vijaya Krishna Dental Clinic carried out a comprehensive dental check up on students, faculty and staff members. Around 80 students undergone check-up. The camp included dental awareness talk educating students about common dental problems. The students also had a question and answer session with the doctors to resolve their queries based on dental hygiene. They gave referral slips for those students who needed further treatment. The camp turned out to be very beneficial for our students and staff.













(Affiliated to Acharya Nagarjuna University, Recognized Under Section 2(f) of UGC Act 1956-New Delhi)

Amaravathi Road, Gorantla, Guntur - 522034 (A.P)

Email: st\_anns\_coll@yahoo.co.in Website: www.stannscollegeforwomen.org

#### List of students attended - 120

Name of the Activity Date

: Dental Camp

: 21-04-2023

#### ATTENDANCE SHEET

| S. No | Register No | Name of the Student | Program of study | Signature of the Student